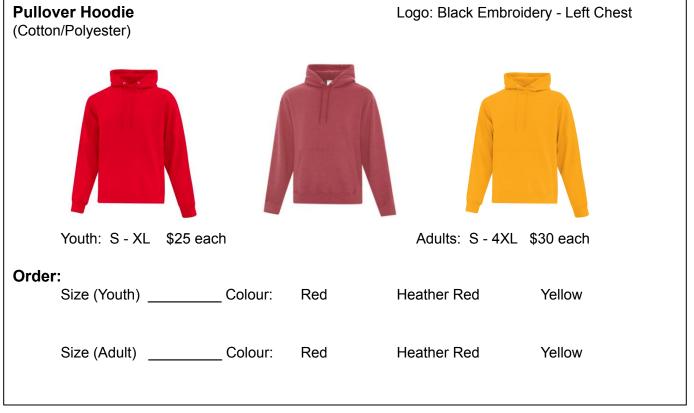

Don't forget to complete the order information on the other side.

## Alwin Holland Swag Order - Fall 2021 - Page 2

| Game Day Fleece Two Tone Hooded Sw<br>(Polyester)                             | veatshirt Logo: Black Embroidery - Left Chest |
|-------------------------------------------------------------------------------|-----------------------------------------------|
|                                                                               |                                               |
| Red/Black                                                                     | Yellow/Black                                  |
| Youth: S - XL \$45                                                            | Adult: S - 4XL \$45 each                      |
| Order: