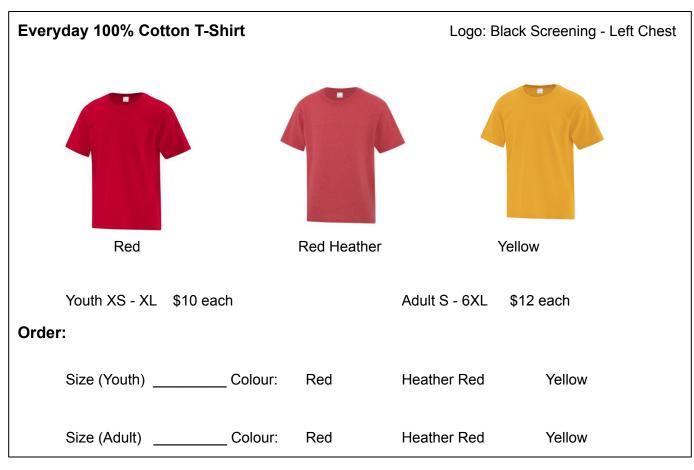

Don't forget to complete the order information on the other side.

## Alwin Holland Swag Order - Fall 2021 - Page 2

| Game Day Fleece Two Tone Hooded Sw<br>(Polyester)                             | veatshirt Logo: Black Embroidery - Left Chest |
|-------------------------------------------------------------------------------|-----------------------------------------------|
|                                                                               |                                               |
| Red/Black                                                                     | Yellow/Black                                  |
| Youth: S - XL \$45                                                            | Adult: S - 4XL \$45 each                      |
| Order: